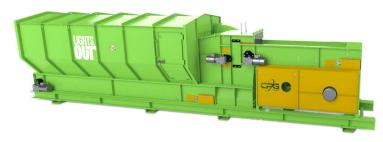

**Krause Trommel Screen** is a revolving cylinder screen that separates a variety of material by shape and size. 3D holes in the barrels minimize material wrapping.

**LightsOut Air Drum Separator** uses air to remove the light fraction from high volumes of C&D material. Requires no regular maintenance, does not jam and has no wear parts.