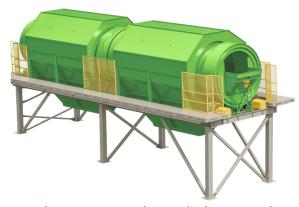

**Krause Trommel Screen** is a revolving cylinder screen that separates a variety of material by shape and size. 3D holes in the barrels minimize material wrapping.

**LightsOut Air Drum Separator** uses air to remove the light fraction from high volumes of C&D material. Requires no regular maintenance, does not jam and has no wear parts.