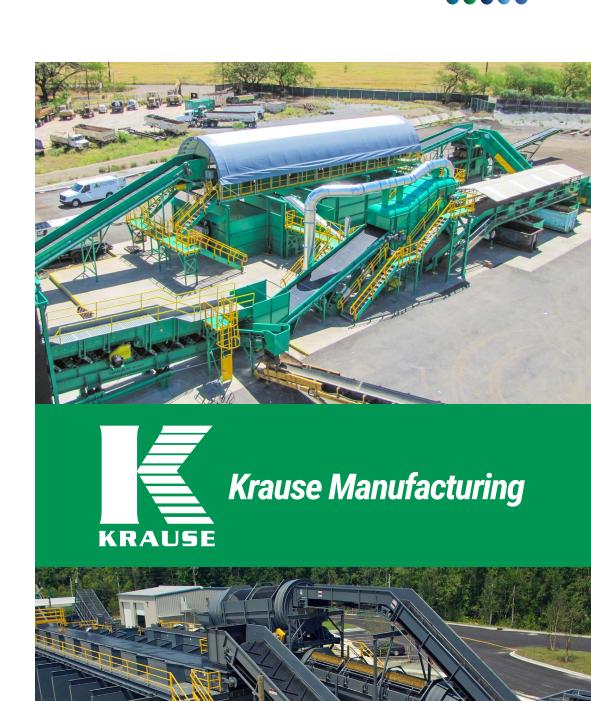

## Canopy:

Contains manual sort stations with optional enclosure

### **Infeed Conveyors:**

Durable conveyors meter material and feed system

**1** 

This layout depicts a 35 TPH system