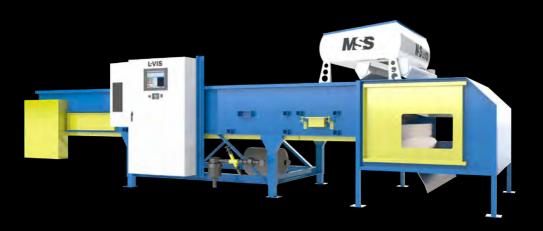

# High-Resolution Color Sorting for Small Particles

**L-VIS™** uses high-resolution camera technology to provide accurate color and shape separation of small particles.

Patented **WireHawk™** algorithm extracts the smallest wires, drastically increasing recovery for e-scrap and ASR applications.

ColorMask™ illuminated reference technology allows the L-VIS® to analyze and sort materials in flight, providing maximum flexibility.