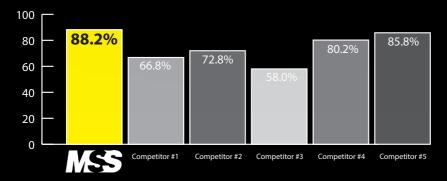

### **Independent Study Results**

MSS **CIRRUS® PlasticMax** topped all competitors with the highest sorting performance in an independent 2016 study for PET.