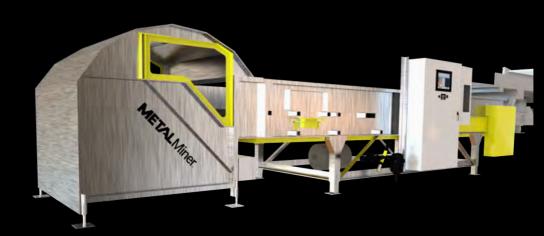

## METALMiner

# Sensor-Based Sorting of Ferrous, Non-Ferrous and Stainless Steel

MetalMiner™ is our latest and most advanced induction-based true all-metal sensor that sorts ferrous, non-ferrous, and stainless steel down to 1mm in size.

Our patent pending **MapLine™** algorithm maximizes recovery rates and provides a cleaner eject fraction.